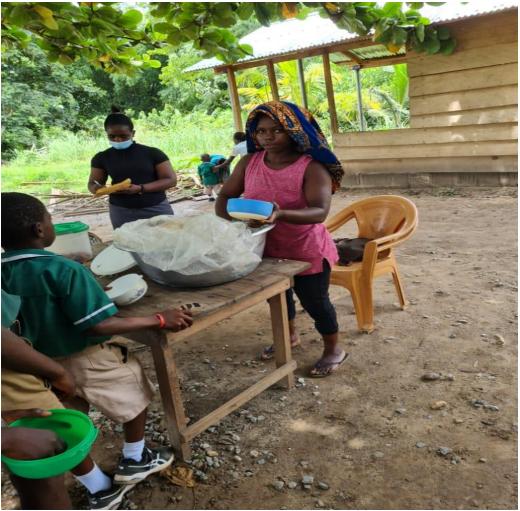

The Desk officer and other District Implementation Committee members assisted the Environmental Health Unit to conduct the monitoring exercise across the district.

The table below shows the monitoring and follow-up actions of food establishments

| No. of basic schools inspected | Observations                                                                                       | Remarks                                                                              |
|--------------------------------|----------------------------------------------------------------------------------------------------|--------------------------------------------------------------------------------------|
| 41                             | <ul> <li>Caterers and cooks were medically certified</li> <li>Cooking and serving areas</li> </ul> | Caterers and cooks complied and applied basic hygiene practices in their operations. |

| were clean                     |  |
|--------------------------------|--|
| • Personal and hand hygiene    |  |
| was good.                      |  |
| • Foods contained the required |  |
| nutrients                      |  |