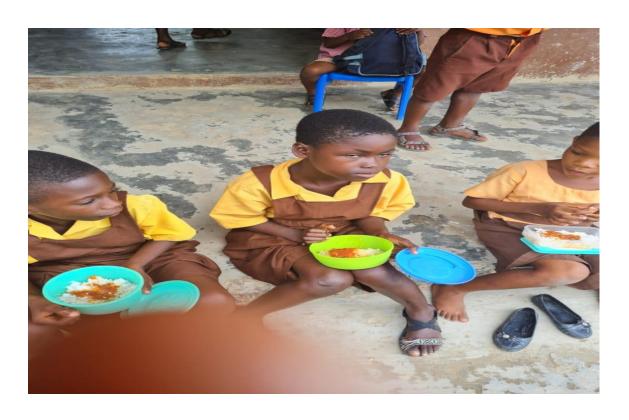

The Desk officer and other District Implementation Committee members assisted the Environmental Health Unit to conduct the monitoring exercise across the district.

The table below shows the monitoring and follow-up actions of food establishments

| No. of basic schools inspected | Observations                                                                                       | Remarks                                                                              |
|--------------------------------|----------------------------------------------------------------------------------------------------|--------------------------------------------------------------------------------------|
| 41                             | <ul> <li>Caterers and cooks were medically certified</li> <li>Cooking and serving areas</li> </ul> | Caterers and cooks complied and applied basic hygiene practices in their operations. |

| were clean                     |  |
|--------------------------------|--|
| • Personal and hand hygiene    |  |
| was good.                      |  |
| • Foods contained the required |  |
| nutrients                      |  |