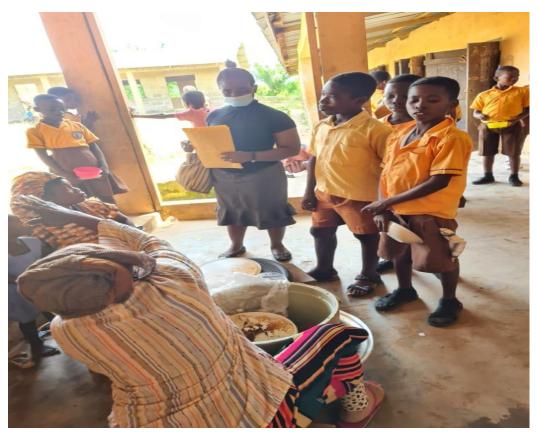

The Desk officer and other District Implementation Committee members assisted the Environmental Health Unit to conduct the monitoring exercise across the district.

The table below shows the monitoring and follow-up actions of food establishments

| No. of basic schools inspected | Observations                                                                                       | Remarks                                                                              |
|--------------------------------|----------------------------------------------------------------------------------------------------|--------------------------------------------------------------------------------------|
| 41                             | <ul> <li>Caterers and cooks were medically certified</li> <li>Cooking and serving areas</li> </ul> | Caterers and cooks complied and applied basic hygiene practices in their operations. |

| were clean                     |  |
|--------------------------------|--|
| • Personal and hand hygiene    |  |
| was good.                      |  |
| • Foods contained the required |  |
| nutrients                      |  |