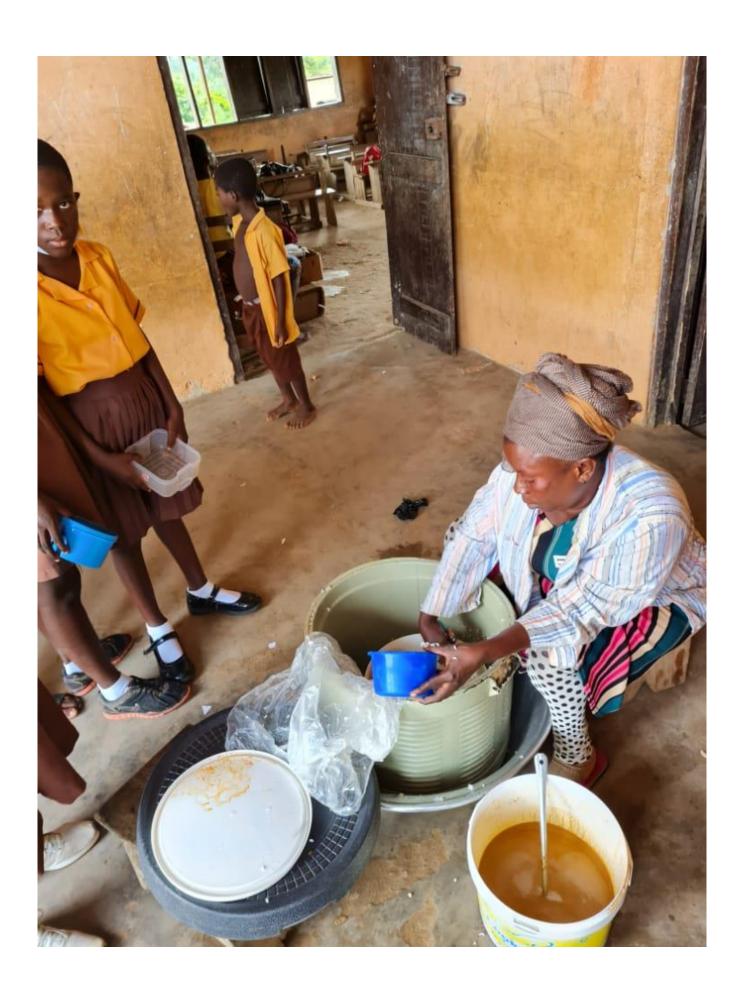

The Desk officer and other District Implementation Committee members assisted the Environmental Health Unit to conduct the monitoring exercise across the district.

The table below shows the monitoring and follow-up actions of food establishments

| No. of basic schools inspected | Observations                                                                                       | Remarks                                                                              |
|--------------------------------|----------------------------------------------------------------------------------------------------|--------------------------------------------------------------------------------------|
| 41                             | <ul> <li>Caterers and cooks were medically certified</li> <li>Cooking and serving areas</li> </ul> | Caterers and cooks complied and applied basic hygiene practices in their operations. |

| were clean                     |  |
|--------------------------------|--|
| • Personal and hand hygiene    |  |
| was good.                      |  |
| • Foods contained the required |  |
| nutrients                      |  |